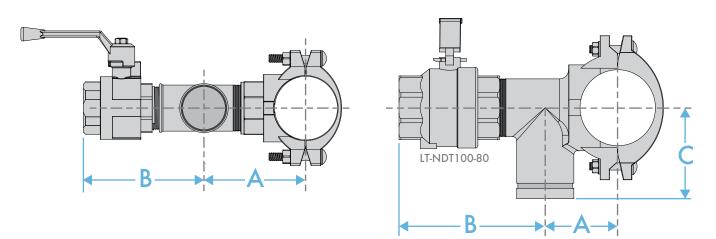

## **Dimensions**

| in                                 | Ø      | Part Code    | A   | В   | С   | Outlet  | Bolts | Torque | Weight |
|------------------------------------|--------|--------------|-----|-----|-----|---------|-------|--------|--------|
| 2"x11/4"                           | 50x32  | LT-NDT50-32  | 110 | 119 | -   | Screwed | M10   | 41     | 3.5    |
| 3"x 2"                             | 80x50  | LT-NDT80     | 145 | 165 | -   | Screwed | M10   | 41     | 5.8    |
| 4"x 2"                             | 100x50 | LT-NDT100    | 155 | 165 | -   | Screwed | M12   | 68     | 6.1    |
| 6"x 2"                             | 150×50 | LT-NDT150    | 185 | 165 | -   | Screwed | M12   | 136    | 8.3    |
| 4"x 3"                             | 100×80 | LT-NDT100-80 | 112 | 227 | 140 | Grooved | M16   | 136    | 14.0   |
| Please note: Dimensions are ±5 mm. |        |              | mm  |     |     |         |       | Nm     | Kg     |