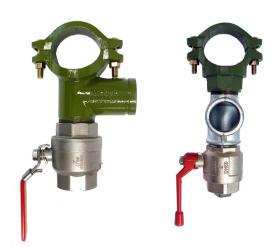

## Overview

The No Drain-T is a fitting used as part of the Livetap® system which allows sprinkler modifications and alterations without the need to drain down the system. The No-Drain-T fitting is designed to add additional pipework and sprinkler heads to an existing system without draining down. The fitting is code compliant as it does not leave a valve 'in line' with the system. Only trained and qualified personnel can use the Livetap® drilling system and its associated product range.