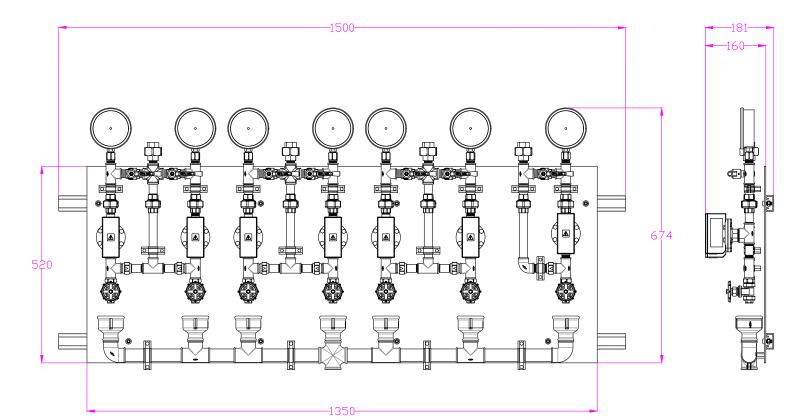

Note: Dimensions for guidance only and may vary

as otherwise stated all drawings shown in third angle projection all dimensions in millimeters.

Syright. This drawing is property of Project Fire ducts Ltd and must not be used or copied with

Project Fire Products Ltd
Posturefields Lone
Posturefields Industrial Estate
Staffordshire
ST18 0PH
01889 271 271

|   | 4 Way Pump Inititiation Board - General Assembly |          |                |          |
|---|--------------------------------------------------|----------|----------------|----------|
| 旗 | SCALE                                            | NTS      | MODEL          | ISSUE NO |
|   | DRAWN                                            | AF       | PIB-4WAY       | 01       |
|   | DATE                                             | 04.03.20 | DRAWING NUMBER |          |
|   | APPROVED                                         | XX       | PIB-4WAY-GA-01 |          |