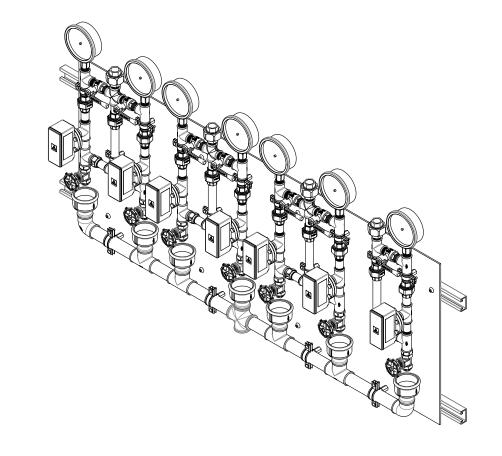

Project Fire Products Ltd
Posturefields Lone
Posturefields Industrial Estate
Staffordshire
ST18 0PH
01889 271 271

|   | 4 Way Pump Inititiation Board - General Assembly |          |                |          |
|---|--------------------------------------------------|----------|----------------|----------|
| 旗 | SCALE                                            | NTS      | MODEL          | ISSUE NO |
|   | DRAWN                                            | AF       | PIB-4WAY       | 01       |
|   | DATE                                             | 04.03.20 | DRAWING NUMBER |          |
|   | APPROVED                                         | XX       | PIB-4WAY-GA-01 |          |