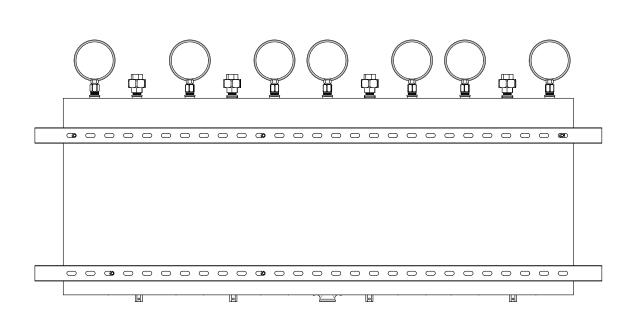

Project Fire Products Ltd
Posturefields Lone
Posturefields Industrial Estate
Staffordshire
ST18 0PH
01889 271 271

|   | 4 Way Pump Inititiation Board - General Assembly |          |                |          |
|---|--------------------------------------------------|----------|----------------|----------|
| 旗 | SCALE                                            | NTS      | MODEL          | ISSUE NO |
|   | DRAWN                                            | AF       | PIB-4WAY       | 01       |
|   | DATE                                             | 04.03.20 | DRAWING NUMBER |          |
|   | APPROVED                                         | XX       | PIB-4WAY-GA-01 |          |