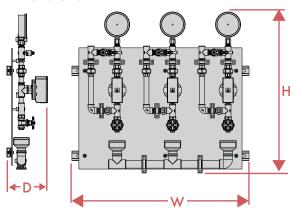

#### **Dimensions**

| Order |       | Pressure Switches |           | Dimensions |     |      |     |
|-------|-------|-------------------|-----------|------------|-----|------|-----|
|       | Model | Code              | Fire-Pump | Jockey     | Н   | W    | D   |
|       | 2-Way | PIB-2WAY-S        | 1         | 1          | 690 | 510  | 180 |
|       | 3-Way | PIB-3WAY-S        | 2         | 1          | 690 | 760  | 180 |
|       | 4-Way | PIB-4WAY-S        | 3         | 1          | 690 | 1000 | 180 |
|       |       |                   |           |            |     |      | m   |