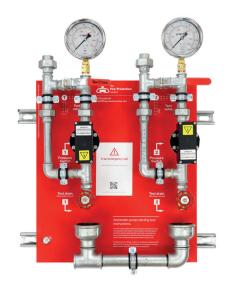

#### Overview

The compact design, fast-fit initiation boards are designed for testing of pump initiation pressure switches for wet risers and automatic fire sprinkler systems. Each board incorporates a pressure switch for the jockey pump and a pressure switch for each duty pump. Each pressure switch can be isolated so its function and cut-in pressure can be verified during system servicing. Boards can be customised to include your company logo, contact details and a QR link for a how-to instruction video.

## **Specification**

| Board Material       | 4mm Aluminium Composite       |
|----------------------|-------------------------------|
| Board Mounting       | Unistrut                      |
| Pipework             | .Galvanised Steel             |
| Ball valves          | . Lockable type               |
| Gauges               | Glycerine, no loss connectors |
| Non-return Valves    | .Spring Loaded type           |
| Gate Valves          | Brass, with Control Orifice   |
| Pressure-switches    | Bailey & Mackey               |
| Connections IN       | Inlet Unions 1/2" (15 mm) BSP |
| Drain Connection OUT | 1" (25mm)                     |
| Pressure rating      | 14 bar                        |