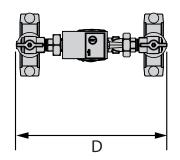

## **Dimensions**

| Ø in  | Ø mm | Α   | В  | C   | D   |
|-------|------|-----|----|-----|-----|
| 2"    | 50   | 130 | 45 | 210 | 395 |
| 21/2" | 65   | 150 | 52 | 128 | 395 |
| 3"    | 80   | 162 | 56 | 222 | 395 |