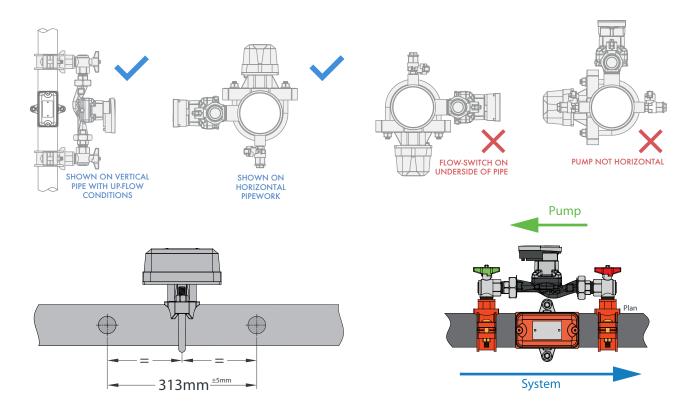

|
|                        | Flow-switch Activated  |  |  |
|                        | Valve Fault (optional) |  |  |
| Max Group Size         | 25 Key-switches        |  |  |
| Max Group Cable Length | 300 m                  |  |  |

## **Ordering information**

| Part code | Pipe | size | Approx      |  |
|-----------|------|------|-------------|--|
|           | mm   | in   | Weight (Kg) |  |
| ZC-REA50  | 50   | 2"   | 12          |  |
| ZC-REA65  | 65   | 2½"  | 12.5        |  |
| ZC-REA80  | 80   | 3"   | 12.5        |  |

# Zonecheck Econ Aqua

## **Dimensions**





| Ø in  | Ø mm | Α   | В  | C   | D   |
|-------|------|-----|----|-----|-----|
| 2"    | 50   | 130 | 45 | 210 | 395 |
| 21/2" | 65   | 150 | 52 | 128 | 395 |
| 3"    | 80   | 162 | 56 | 222 | 395 |

## Installation



ZC-ALKK Spare Key Set Order No