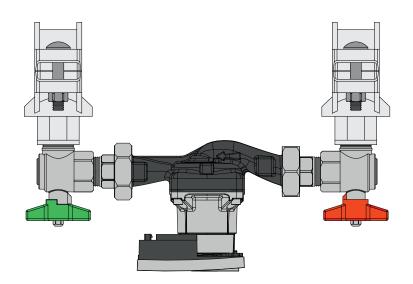

#### **Overview**

Zonecheck EconAqua is a remote flow-switch testing device that fits around an existing flow-switch on EconAqua systems (low pressure water mist). It works by using a closed loop system that re-circulates water to simulate sprinkler head operation and tests the flow-switch without discharging water.

# Zonecheck Econ Aqua