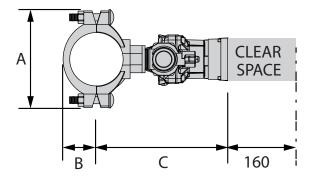

## **Dimensions**

| Ø in  | Ø mm | Α   | В  | C   | D   |
|-------|------|-----|----|-----|-----|
| 2"    | 50   | 130 | 45 | 210 | 395 |
| 21/2" | 65   | 150 | 52 | 128 | 395 |
| 3"    | 80   | 162 | 56 | 222 | 395 |