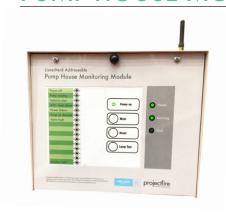

### **Pump House Monitor**

The standard 16 inputs to the Pump House Monitor (configured either n/o or n/c) are monitored locally via 16 very reliable and high intensity LEDs on the panel fascia. All 16 channels can be monitored remotely via a website and/or GSM/SMS text communication.