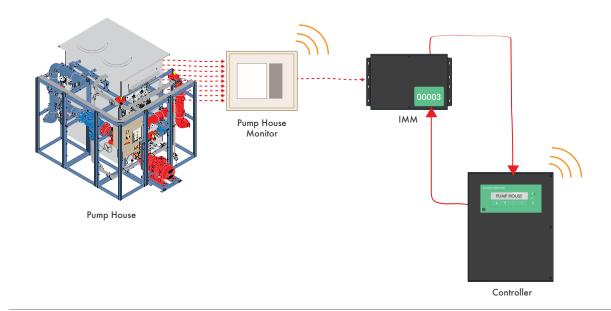

#### **Typical Setup**

#### Overview

The Pump House Monitor allows all pump house signals to be monitored 24/7 remotely via the Addressable controller. The Pump House Monitor can also utilise SMS to relay the information to the end user in the form of an intuitive SMS that can be read on the operators' mobile phone device. The module also uploads the information to a designated website.